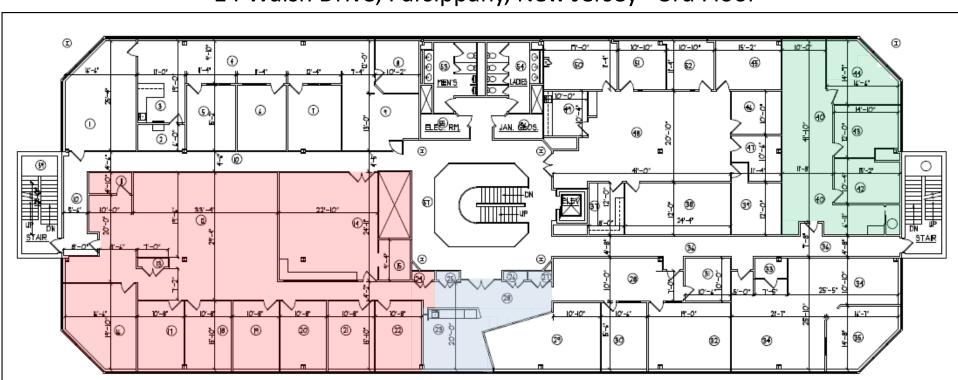

14 Walsh Drive, Parsippany, New Jersey - 3rd Floor

Available Space - Approx. 6,000 RSF Available Space - Approx. 1,500 RSF In common

This information has been obtained from sources believed reliable. We have not verified it and make no guarantee, warranty or representation about it. Any projections, opinions, assumptions or estimates used are for example only and do not represent the current or future performance of the property. You and your advisors should conduct a careful, independent investigation of the property to determine to your satisfaction the suitability of the property for your needs. This transmission of information is subject to errors & omissions, change or withdrawal without notice. For marketing purposes only. Subject to architectural verification.